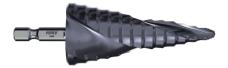

#### 6 - 30mm 2 Flute - Spiral

CODE: 9STQRM6-30SD

SCAN & SEE Onsite+ Step Tip Step Drill in action!