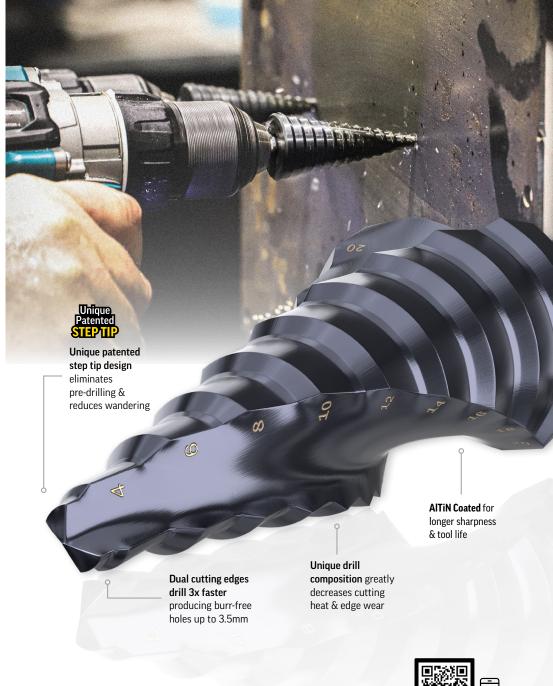

## Step Tip Step Drill

At first glance, it might look like a regular step drill, but the unique composite Z cut, paired with the Alpha Onsite+ unique patented step tip design, lets you take your step drilling to the next level.

Alpha's new Onsite+ Step Tip Step Drill is loaded with innovative tech to make your job easier and faster. Enjoy incredibly fast starts, boosted cutting efficiency, and up to 3x the lifespan compared to standard step drills.

It uses a unique composite Z cut with specialised flute grinding technology that has two cutting edges in each step, meaning it aggressively removes metal and clears out the chips as it goes.

The unique patented step tip design eliminates the need for a pilot hole while reducing wandering, to create precise and accurate holes.