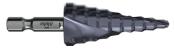

ar step drill, but the unique composite Z cut, paired with the Alpha Onsite+ unique patented step tip design, lets you take your step drilling to the next level.

Alpha's new Onsite+ Step Tip Step Drill is loaded with innovative tech to make your job easier and faster. Enjoy incredibly fast starts, boosted cutting efficiency, and up to 3x the lifespan compared to standard step drills.

It uses a unique composite Z cut with specialised flute grinding technology that has two cutting edges in each step, meaning it aggressively removes metal and clears out the chips as it goes.

The unique patented step tip design eliminates the need for a pilot hole while reducing wandering, to create precise and accurate holes.

#### DISCOVER THE RANGE:



### 4 - 12mm

2 Flute - Spiral

CODE: 9STQRM4-12SD



#### 4 - 20mm

2 Flute - Spiral

CODE: 9STQRM4-20SD



#### 6 - 30mm 2 Flute - Spiral

CODE: 9STQRM6-30SD













SCAN & SEE Onsite+ Step Tip Step Drill in action!

## ALSO AVAILABLE



# NSTEG \* TUFFBOXIPRO







T 02 4957 8787 F 02 4957 3737

111 Munibung Road Boolaroo 2284