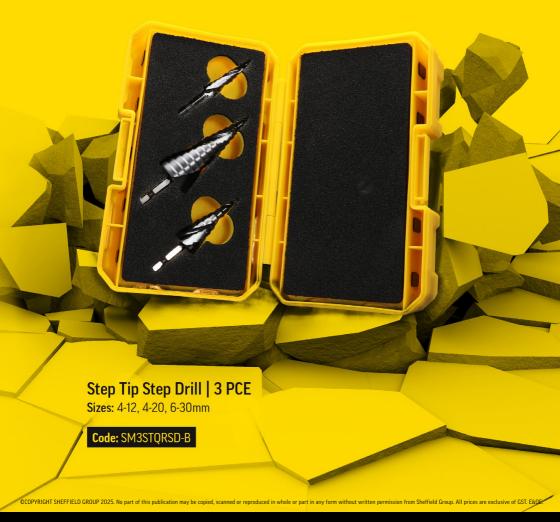

### 4 - 12mm

2 Flute - Spiral

CODE: 9STQRM4-12SD

#### 4 - 20mm

2 Flute - Spiral

CODE: 9STQRM4-20SD

#### 6 - 30mm 2 Flute - Spiral

CODE: 9STQRM6-30SD

SCAN & SEE Onsite+ Step Tip Step Drill in action!