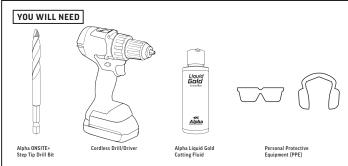

## **CORDLESS DRILL/DRIVER**

MILD STEEL FLAT BAR - 6.0mm DRILL BIT - 12.0mm

| DRILL DIAMETER | MATERIAL            | MATERIAL THICKNESS | TESTING TOOL                                  | TEST SPEED / TORQUE RECORDED | SPEED                       | PRESSURE | IMPACT | HOLES | BLUNT / RETIRED |
|----------------|---------------------|--------------------|-----------------------------------------------|------------------------------|-----------------------------|----------|--------|-------|-----------------|
| 12.0mm         | Mild Steel Flat Bar | 6.0mm              | Makita Drill/Driver DF001GZ 40V 5.0aH Battery | Drill Speed 2                | Med - High (up to 2,400rpm) | Med      | N/A    | 212   | Blunt           |