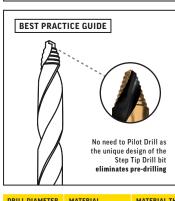

| DRILL DIAMETER | MATERIAL            | MATERIAL THICKNESS | TESTING TOOL                                  | TEST SPEED / TORQUE RECORDED | SPEED                       | PRESSURE | IMPACT | HOLES | BLUNT / RETIRED |
|----------------|---------------------|--------------------|-----------------------------------------------|------------------------------|-----------------------------|----------|--------|-------|-----------------|
| 12.0mm         | Mild Steel Flat Bar | 6.0mm              | Makita Drill/Driver DF001GZ 40V 5.0aH Battery | Drill Speed 2                | Med - High (up to 2,400rpm) | Med      | N/A    | 212   | Blunt           |

## TIME TEST - DRILLING 5 HOLES

1:43

## **IMPACT DRIVER**

MILD STEEL FLAT BAR - 6.0mm DRILL BIT - 12.0mm

## NOT RECOMMENDED 17 HOLES













| DRILL DIAMETER MATERIAL | MATERIAL THICKNESS | TESTING TOOL                                   | TEST SPEED / TORQUE RECORDED | SPEED                 | PRESSURE | IMPACT | HOLES | BLUNT / RETIRED |
|-------------------------|--------------------|------------------------------------------------|------------------------------|-----------------------|----------|--------|-------|-----------------|
| 12.0mm Mild Steel Fla   |                    | Makita Impact Driver TD001GZ 40V 5.0aH Battery | High Speed / High Impact     | High (up to 3,200rpm) | Med      | High   | 17    | Blunt           |