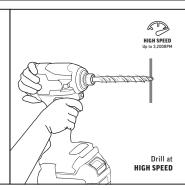

## NOT RECOMMENDED 17 HOLES

| DRILL DIAMETER MATERIAL | MATERIAL THICKNESS | TESTING TOOL                                   | TEST SPEED / TORQUE RECORDED | SPEED                 | PRESSURE | IMPACT | HOLES | BLUNT / RETIRED |
|-------------------------|--------------------|------------------------------------------------|------------------------------|-----------------------|----------|--------|-------|-----------------|
| 12.0mm Mild Steel Fla   |                    | Makita Impact Driver TD001GZ 40V 5.0aH Battery | High Speed / High Impact     | High (up to 3,200rpm) | Med      | High   | 17    | Blunt           |