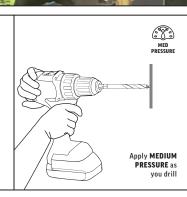

## **CORDLESS DRILL/DRIVER**

MILD STEEL FLAT BAR - 6.0mm DRILL BIT - 12.0mm

| DRILL DIAMETER | MATERIAL            | MATERIAL THICKNESS | TESTING TOOL                                  | TEST SPEED / TORQUE RECORDED | SPEED                       | PRESSURE | IMPACT | HOLES | BLUNT / RETIRED |
|----------------|---------------------|--------------------|-----------------------------------------------|------------------------------|-----------------------------|----------|--------|-------|-----------------|
| 12.0mm         | Mild Steel Flat Bar | 6.0mm              | Makita Drill/Driver DF001GZ 40V 5.0aH Battery | Drill Speed 2                | Med - High (up to 2,400rpm) | Med      | N/A    | 212   | Blunt           |