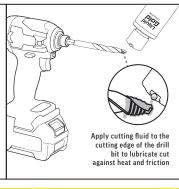

## **CORDLESS DRILL/DRIVER**

MILD STEEL FLAT BAR - 6.0mm DRILL BIT - 12.0mm

| DRILL DIAMETER | MATERIAL            | MATERIAL THICKNESS | TESTING TOOL                                  | TEST SPEED / TORQUE RECORDED | SPEED                       | PRESSURE | IMPACT | HOLES | BLUNT / RETIRED |
|----------------|---------------------|--------------------|-----------------------------------------------|------------------------------|-----------------------------|----------|--------|-------|-----------------|
| 12.0mm         | Mild Steel Flat Bar | 6.0mm              | Makita Drill/Driver DF001GZ 40V 5.0aH Battery | Drill Speed 2                | Med - High (up to 2,400rpm) | Med      | N/A    | 212   | Blunt           |