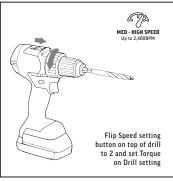

## **CORDLESS DRILL/DRIVER**

MILD STEEL FLAT BAR - 6.0mm DRILL BIT - 12.0mm

| DRILL DIAMETER | MATERIAL            | MATERIAL THICKNESS | TESTING TOOL                                  | TEST SPEED / TORQUE RECORDED | SPEED                       | PRESSURE | IMPACT | HOLES | BLUNT / RETIRED |
|----------------|---------------------|--------------------|-----------------------------------------------|------------------------------|-----------------------------|----------|--------|-------|-----------------|
| 12.0mm         | Mild Steel Flat Bar | 6.0mm              | Makita Drill/Driver DF001GZ 40V 5.0aH Battery | Drill Speed 2                | Med - High (up to 2,400rpm) | Med      | N/A    | 212   | Blunt           |