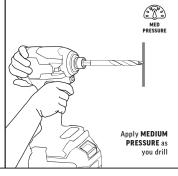

## **CORDLESS DRILL/DRIVER**

MILD STEEL FLAT BAR - 6.0mm DRILL BIT - 12.0mm

| DRILL DIAMETER | MATERIAL            | MATERIAL THICKNESS | TESTING TOOL                                  | TEST SPEED / TORQUE RECORDED | SPEED                       | PRESSURE | IMPACT | HOLES | BLUNT / RETIRED |
|----------------|---------------------|--------------------|-----------------------------------------------|------------------------------|-----------------------------|----------|--------|-------|-----------------|
| 12.0mm         | Mild Steel Flat Bar | 6.0mm              | Makita Drill/Driver DF001GZ 40V 5.0aH Battery | Drill Speed 2                | Med - High (up to 2,400rpm) | Med      | N/A    | 212   | Blunt           |