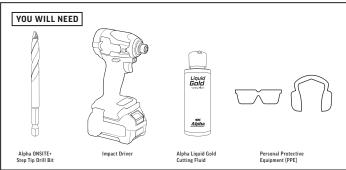

| DRILL DIAMETER | MATERIAL            | MATERIAL THICKNESS | TESTING TOOL                                  | TEST SPEED / TORQUE RECORDED | SPEED                       | PRESSURE | IMPACT | HOLES | BLUNT / RETIRED |
|----------------|---------------------|--------------------|-----------------------------------------------|------------------------------|-----------------------------|----------|--------|-------|-----------------|
| 12.0mm         | Mild Steel Flat Bar | 6.0mm              | Makita Drill/Driver DF001GZ 40V 5.0aH Battery | Drill Speed 2                | Med - High (up to 2,400rpm) | Med      | N/A    | 212   | Blunt           |

## TIME TEST - DRILLING 5 HOLES

1:43

## **IMPACT DRIVER**

MILD STEEL FLAT BAR - 6.0mm DRILL BIT - 12.0mm

## NOT RECOMMENDED 17 HOLES













| DRILL DIAMETER MATERIAL | MATERIAL THICKNESS | TESTING TOOL                                   | TEST SPEED / TORQUE RECORDED | SPEED                 | PRESSURE | IMPACT | HOLES | BLUNT / RETIRED |
|-------------------------|--------------------|------------------------------------------------|------------------------------|-----------------------|----------|--------|-------|-----------------|
| 12.0mm Mild Steel Fla   |                    | Makita Impact Driver TD001GZ 40V 5.0aH Battery | High Speed / High Impact     | High (up to 3,200rpm) | Med      | High   | 17    | Blunt           |