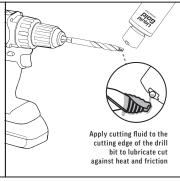

## **CORDLESS DRILL/DRIVER**

MILD STEEL FLAT BAR - 6.0mm DRILL BIT - 12.0mm













| DRILL DIAMETER | MATERIAL            | MATERIAL THICKNESS | TESTING TOOL                                  | TEST SPEED / TORQUE RECORDED | SPEED                       | PRESSURE | IMPACT | HOLES | BLUNT / RETIRED |
|----------------|---------------------|--------------------|-----------------------------------------------|------------------------------|-----------------------------|----------|--------|-------|-----------------|
| 12.0mm         | Mild Steel Flat Bar | 6.0mm              | Makita Drill/Driver DF001GZ 40V 5.0aH Battery | Drill Speed 2                | Med - High (up to 2,400rpm) | Med      | N/A    | 212   | Blunt           |

## TIME TEST - DRILLING 5 HOLES

1:43

## **IMPACT DRIVER**

MILD STEEL FLAT BAR - 6.0mm DRILL BIT - 12.0mm

## NOT RECOMMENDED 17 HOLES