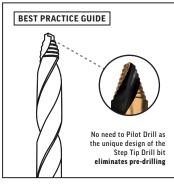

m DRILL BIT - 8.0mm













| DRILL DIAMETER | MATERIAL            | MATERIAL THICKNESS | TESTING TOOL                                  | TEST SPEED / TORQUE        | SPEED                 | PRESSURE | IMPACT | HOLES DRILLED | BLUNT / RETIRED |
|----------------|---------------------|--------------------|-----------------------------------------------|----------------------------|-----------------------|----------|--------|---------------|-----------------|
| 8.0mm          | Mild Steel Flat Bar | 10.0mm             | Makita Drill/Driver DF001GZ 40V 5.0aH Battery | Flat out / Medium Pressure | High (up to 2,600rpm) | Med      | N/A    | 48            | Retired         |

## TIME TEST - DRILLING 5 HOLES

3:40

## **IMPACT DRIVER**

MILD STEEL FLAT BAR - 10.0mm | DRILL BIT - 8.0mm











| Re-apply lubricant<br>then continue to drill<br>through material,<br>applying cutting fluid<br>as needed |
|----------------------------------------------------------------------------------------------------------|

| DRILL DIAMETER | MATERIAL            | MATERIAL THICKNESS | TESTING TOOL                                  | TEST SPEED / TORQUE                     | SPEED                 | PRESSURE | IMPACT | HOLES DRILLED | BLUNT / RETIRED |
|----------------|---------------------|--------------------|-----------------------------------------------|-----------------------------------------|-----------------------|----------|--------|---------------|-----------------|
| 8.0mm          | Mild Steel Flat Bar | 10.0mm             | Makita Drill/Driver DF001GZ 40V 5.0aH Battery | Flat