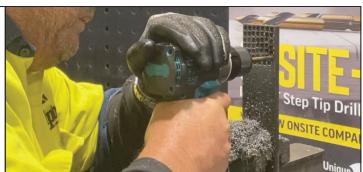

## **IMPACT DRIVER**

MILD STEEL FLAT BAR - 10.0mm | DRILL BIT - 8.0mm

| Re-apply lubricant<br>then continue to drill<br>through material,<br>applying cutting fluid<br>as needed |
|----------------------------------------------------------------------------------------------------------|