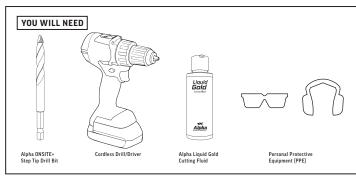

## **CORDLESS DRILL/DRIVER**

MILD STEEL FLAT BAR - 10.0mm DRILL BIT - 8.0mm

| DRILL DIAMETER | MATERIAL            | MATERIAL THICKNESS | TESTING TOOL                                  | TEST SPEED / TORQUE        | SPEED                 | PRESSURE | IMPACT | HOLES DRILLED | BLUNT / RETIRED |
|----------------|---------------------|--------------------|-----------------------------------------------|----------------------------|-----------------------|----------|--------|---------------|-----------------|
| 8.0mm          | Mild Steel Flat Bar | 10.0mm             | Makita Drill/Driver DF001GZ 40V 5.0aH Battery | Flat out / Medium Pressure | High (up to 2,600rpm) | Med      | N/A    | 48            | Retired         |