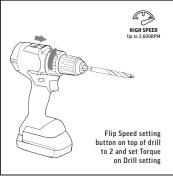

## **CORDLESS DRILL/DRIVER**

MILD STEEL FLAT BAR - 10.0mm DRILL BIT - 8.0mm

| DRILL DIAMETER | MATERIAL            | MATERIAL THICKNESS | TESTING TOOL                                  | TEST SPEED / TORQUE        | SPEED                 | PRESSURE | IMPACT | HOLES DRILLED | BLUNT / RETIRED |
|----------------|---------------------|--------------------|-----------------------------------------------|----------------------------|-----------------------|----------|--------|---------------|-----------------|
| 8.0mm          | Mild Steel Flat Bar | 10.0mm             | Makita Drill/Driver DF001GZ 40V 5.0aH Battery | Flat out / Medium Pressure | High (up to 2,600rpm) | Med      | N/A    | 48            | Retired         |