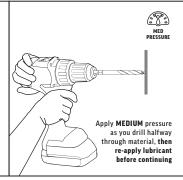

## **CORDLESS DRILL/DRIVER**

MILD STEEL FLAT BAR - 10.0mm DRILL BIT - 8.0mm

| DRILL DIAMETER | MATERIAL            | MATERIAL THICKNESS | TESTING TOOL                                  | TEST SPEED / TORQUE        | SPEED                 | PRESSURE | IMPACT | HOLES DRILLED | BLUNT / RETIRED |
|----------------|---------------------|--------------------|-----------------------------------------------|----------------------------|-----------------------|----------|--------|---------------|-----------------|
| 8.0mm          | Mild Steel Flat Bar | 10.0mm             | Makita Drill/Driver DF001GZ 40V 5.0aH Battery | Flat out / Medium Pressure | High (up to 2,600rpm) | Med      | N/A    | 48            | Retired         |

## **IMPACT DRIVER**

MILD STEEL FLAT BAR - 10.0mm | DRILL BIT - 8.0mm

| Re-apply lubricant<br>then continue to drill<br>through material,<br>applying cutting fluid<br>as needed |
|----------------------------------------------------------------------------------------------------------|