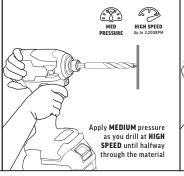

| DRILL DIAMETER | MATERIAL            | MATERIAL THICKNESS | TESTING TOOL                                  | TEST SPEED / TORQUE                     | SPEED                 | PRESSURE | IMPACT | HOLES DRILLED | BLUNT / RETIRED |
|----------------|---------------------|--------------------|-----------------------------------------------|-----------------------------------------|-----------------------|----------|--------|---------------|-----------------|
| 8.0mm          | Mild Steel Flat Bar | 10.0mm             | Makita Drill/Driver DF001GZ 40V 5.0aH Battery | Flat out / High Impact / Light Pressure | High (up to 3,200rpm) | Med      | High   | 30            | Blunt           |