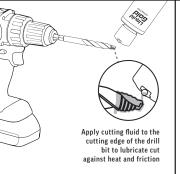

## **IMPACT DRIVER**

MILD STEEL FLAT BAR - 10.0mm | DRILL BIT - 8.0mm

| Re-apply lubricant<br>then continue to drill<br>through material,<br>applying cutting fluid<br>as needed |
|----------------------------------------------------------------------------------------------------------|