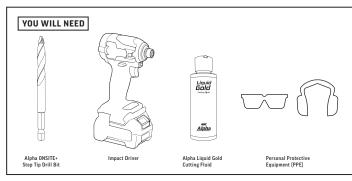

0.0mm DRILL BIT - 8.0mm













| DRILL DIAMETER | MATERIAL            | MATERIAL THICKNESS | TESTING TOOL                                  | TEST SPEED / TORQUE        | SPEED                 | PRESSURE | IMPACT | HOLES DRILLED | BLUNT / RETIRED |
|----------------|---------------------|--------------------|-----------------------------------------------|----------------------------|-----------------------|----------|--------|---------------|-----------------|
| 8.0mm          | Mild Steel Flat Bar | 10.0mm             | Makita Drill/Driver DF001GZ 40V 5.0aH Battery | Flat out / Medium Pressure | High (up to 2,600rpm) | Med      | N/A    | 48            | Retired         |

## TIME TEST - DRILLING 5 HOLES

3:40

## **IMPACT DRIVER**

MILD STEEL FLAT BAR - 10.0mm | DRILL BIT - 8.0mm











| Re-apply lubricant<br>then continue to drill<br>through material,<br>applying cutting fluid<br>as needed |
|----------------------------------------------------------------------------------------------------------|

| DRILL DIAMETER | MATERIAL            | MATERIAL THICKNESS | TESTING TOOL                                  | TEST SPEED / TORQUE                     | SPEED                 | PRESSURE | IMPACT | HOLES DRILLED | BLUNT / RETIRED |
|----------------|---------------------|--------------------|-----------------------------------------------|-----------------------------------------|-----------------------|----------|--------|---------------|-----------------|
| 8.0mm          | Mild Steel Flat Bar | 10.0mm             | Makita Drill/Driver DF001GZ 40V 5.0aH Battery | F