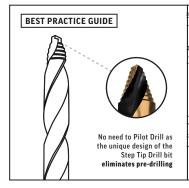

## **CORDLESS DRILL/DRIVER**

MILD STEEL FLAT BAR - 10.0mm DRILL BIT - 8.0mm













| DRILL DIAMETER | MATERIAL            | MATERIAL THICKNESS | TESTING TOOL                                  | TEST SPEED / TORQUE        | SPEED                 | PRESSURE | IMPACT | HOLES DRILLED | BLUNT / RETIRED |
|----------------|---------------------|--------------------|-----------------------------------------------|----------------------------|-----------------------|----------|--------|---------------|-----------------|
| 8.0mm          | Mild Steel Flat Bar | 10.0mm             | Makita Drill/Driver DF001GZ 40V 5.0aH Battery | Flat out / Medium Pressure | High (up to 2,600rpm) | Med      | N/A    | 48            | Retired         |

## TIME TEST - DRILLING 5 HOLES

3:40

## **IMPACT DRIVER**

MILD STEEL FLAT BAR - 10.0mm | DRILL BIT - 8.0mm











| Re-apply lubrican