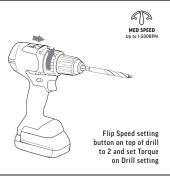

## **CORDLESS DRILL/DRIVER**

MILD STEEL FLAT BAR - 10.0mm DRILL BIT - 12.0mm

| DRILL DIAMETER | MATERIAL            | MATERIAL THICKNESS | TESTING TOOL                                  | TEST SPEED / TORQUE RECORDED | SPEED                | PRESSURE | IMPACT | HOLES | BLUNT / RETIRED |
|----------------|---------------------|--------------------|-----------------------------------------------|------------------------------|----------------------|----------|--------|-------|-----------------|
| 12.0mm         | Mild Steel Flat Bar | 10.0mm             | Makita Drill/Driver DF001GZ 40V 5.0aH Battery | 50% of fast                  | Med (up to 1,500rpm) | Med      | N/A    | 182   | Blunt           |