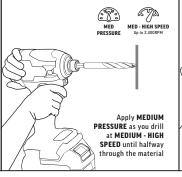

## **CORDLESS DRILL/DRIVER**

MILD STEEL FLAT BAR - 10.0mm DRILL BIT - 12.0mm

| DRILL DIAMETER | MATERIAL            | MATERIAL THICKNESS | TESTING TOOL                                  | TEST SPEED / TORQUE RECORDED | SPEED                | PRESSURE | IMPACT | HOLES | BLUNT / RETIRED |
|----------------|---------------------|--------------------|-----------------------------------------------|------------------------------|----------------------|----------|--------|-------|-----------------|
| 12.0mm         | Mild Steel Flat Bar | 10.0mm             | Makita Drill/Driver DF001GZ 40V 5.0aH Battery | 50% of fast                  | Med (up to 1,500rpm) | Med      | N/A    | 182   | Blunt           |