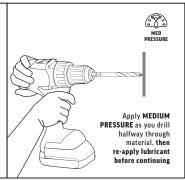

## **CORDLESS DRILL/DRIVER**

MILD STEEL FLAT BAR - 10.0mm DRILL BIT - 12.0mm

| DRILL DIAMETER | MATERIAL            | MATERIAL THICKNESS | TESTING TOOL                                  | TEST SPEED / TORQUE RECORDED | SPEED                | PRESSURE | IMPACT | HOLES | BLUNT / RETIRED |
|----------------|---------------------|--------------------|-----------------------------------------------|------------------------------|----------------------|----------|--------|-------|-----------------|
| 12.0mm         | Mild Steel Flat Bar | 10.0mm             | Makita Drill/Driver DF001GZ 40V 5.0aH Battery | 50% of fast                  | Med (up to 1,500rpm) | Med      | N/A    | 182   | Blunt           |

TIME TEST - DRILLING 5 HOLES

4:03

NOTES: Continual lubrication recommended