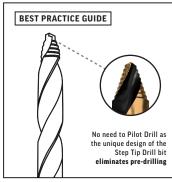

## **CORDLESS DRILL/DRIVER**

MILD STEEL FLAT BAR - 10.0mm DRILL BIT - 12.0mm

| DRILL DIAMETER | MATERIAL            | MATERIAL THICKNESS | TESTING TOOL                                  | TEST SPEED / TORQUE RECORDED | SPEED                | PRESSURE | IMPACT | HOLES | BLUNT / RETIRED |
|----------------|---------------------|--------------------|-----------------------------------------------|------------------------------|----------------------|----------|--------|-------|-----------------|
| 12.0mm         | Mild Steel Flat Bar | 10.0mm             | Makita Drill/Driver DF001GZ 40V 5.0aH Battery | 50% of fast                  | Med (up to 1,500rpm) | Med      | N/A    | 182   | Blunt           |