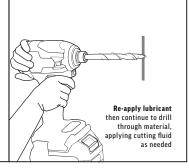

ERIAL            | MATERIAL THICKNESS | TESTING TOOL                                  | TEST SPEED / TORQUE RECORDED | SPEED                | PRESSURE | IMPACT | HOLES | BLUNT / RETIRED |
|----------------|---------------------|--------------------|-----------------------------------------------|------------------------------|----------------------|----------|--------|-------|-----------------|
| 12.0mm         | Mild Steel Flat Bar | 10.0mm             | Makita Drill/Driver DF001GZ 40V 5.0aH Battery | 50% of fast                  | Med (up to 1,500rpm) | Med      | N/A    | 182   | Blunt           |

TIME TEST - DRILLING 5 HOLES

4:03

NOTES: Continual lubrication recommended

## **IMPACT DRIVER**

MILD STEEL FLAT BAR - 10.0mm | DRILL BIT - 12.0mm

## NOT RECOMMENDED 5 HOLES















| DRILL DIAMETER | MATERIAL            | MATERIAL THICKNESS | TESTING TOOL                                  | TEST SPEED / TORQUE RECORDED | SPEED                       | PRESSURE | IMPACT | HOLES | BLUNT / RETIRED |
|----------------|---------------------|--------------------|-----------------------------------------------|------------------------------|-----------------------------|----------|--------|-------|-----------------|
| 12.0mm         | Mild Steel Flat Bar | 10.0mm             | Makita Drill/Driver DF001GZ 40V 5.0aH Battery | 75% of Max Speed             | Med - High (up to 2,400rpm) | Med      | High   | 5     | Blunt           |

TIME TEST - DRILLING 5 HOLES

5:36

Continual lubrication needed