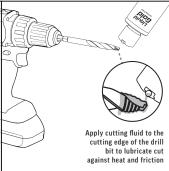

TIME TEST - DRILLING 5 HOLES

4:03

NOTES: Continual lubrication recommended

TIME TEST - DRILLING 5 HOLES

5:36

Continual lubrication needed