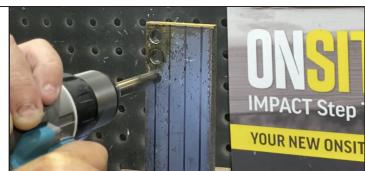

## **CORDLESS DRILL/DRIVER**

MILD STEEL FLAT BAR - 10.0mm DRILL BIT - 12.0mm

| DRILL DIAMETER | MATERIAL            | MATERIAL THICKNESS | TESTING TOOL                                  | TEST SPEED / TORQUE RECORDED | SPEED                | PRESSURE | IMPACT | HOLES | BLUNT / RETIRED |
|----------------|---------------------|--------------------|-----------------------------------------------|------------------------------|----------------------|----------|--------|-------|-----------------|
| 12.0mm         | Mild Steel Flat Bar | 10.0mm             | Makita Drill/Driver DF001GZ 40V 5.0aH Battery | 50% of fast                  | Med (up to 1,500rpm) | Med      | N/A    | 182   | Blunt           |

TIME TEST - DRILLING 5 HOLES

4:03

NOTES: Continual lubrication recommended