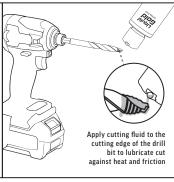

MATERIAL            | MATERIAL THICKNESS | TESTING TOOL                                  | TEST SPEED / TORQUE RECORDED | SPEED                | PRESSURE | IMPACT | HOLES | BLUNT / RETIRED |
|----------------|---------------------|--------------------|-----------------------------------------------|------------------------------|----------------------|----------|--------|-------|-----------------|
| 12.0mm         | Mild Steel Flat Bar | 10.0mm             | Makita Drill/Driver DF001GZ 40V 5.0aH Battery | 50% of fast                  | Med (up to 1,500rpm) | Med      | N/A    | 182   | Blunt           |

TIME TEST - DRILLING 5 HOLES

4:03

NOTES: Continual lubrication recommended

## **IMPACT DRIVER**

MILD STEEL FLAT BAR - 10.0mm | DRILL BIT - 12.0mm

## NOT RECOMMENDED 5 HOLES















| DRILL DIAMETER | MATERIAL            | MATERIAL THICKNESS | TESTING TOOL                                  | TEST SPEED / TORQUE RECORDED | SPEED                       | PRESSURE | IMPACT | HOLES | BLUNT / RETIRED |
|----------------|---------------------|--------------------|-----------------------------------------------|------------------------------|-----------------------------|----------|--------|-------|-----------------|
| 12.0mm         | Mild Steel Flat Bar | 10.0mm             | Makita Drill/Driver DF001GZ 40V 5.0aH Battery | 75% of Max Speed             | Med - High (up to 2,400rpm) | Med      | High   | 5     | Blunt           |

TIME TEST - DRILLING 5 HOLES

5:36

Continual lubrication needed