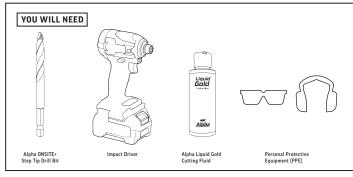

ETER | MATERIAL            | MATERIAL THICKNESS | TESTING TOOL                                  | TEST SPEED / TORQUE RECORDED | SPEED                | PRESSURE | IMPACT | HOLES | BLUNT / RETIRED |
|----------------|---------------------|--------------------|-----------------------------------------------|------------------------------|----------------------|----------|--------|-------|-----------------|
| 12.0mm         | Mild Steel Flat Bar | 10.0mm             | Makita Drill/Driver DF001GZ 40V 5.0aH Battery | 50% of fast                  | Med (up to 1,500rpm) | Med      | N/A    | 182   | Blunt           |

TIME TEST - DRILLING 5 HOLES

4:03

NOTES: Continual lubrication recommended

## **IMPACT DRIVER**

MILD STEEL FLAT BAR - 10.0mm | DRILL BIT - 12.0mm

## NOT RECOMMENDED 5 HOLES















| DRILL DIAMETER | MATERIAL            | MATERIAL THICKNESS | TESTING TOOL                                  | TEST SPEED / TORQUE RECORDED | SPEED                       | PRESSURE | IMPACT | HOLES | BLUNT / RETIRED |
|----------------|---------------------|--------------------|-----------------------------------------------|------------------------------|-----------------------------|----------|--------|-------|-----------------|
| 12.0mm         | Mild Steel Flat Bar | 10.0mm             | Makita Drill/Driver DF001GZ 40V 5.0aH Battery | 75% of Max Speed             | Med - High (up to 2,400rpm) | Med      | High   | 5     | Blunt           |

TIME TEST - DRILLING 5 HOLES

5:36

Continual lubrication needed