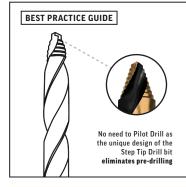

## **CORDLESS DRILL/DRIVER**

MILD STEEL FLAT BAR - 10.0mm DRILL BIT - 12.0mm













| DRILL DIAMETER | MATERIAL            | MATERIAL THICKNESS | TESTING TOOL                                  | TEST SPEED / TORQUE RECORDED | SPEED                | PRESSURE | IMPACT | HOLES | BLUNT / RETIRED |
|----------------|---------------------|--------------------|-----------------------------------------------|------------------------------|----------------------|----------|--------|-------|-----------------|
| 12.0mm         | Mild Steel Flat Bar | 10.0mm             | Makita Drill/Driver DF001GZ 40V 5.0aH Battery | 50% of fast                  | Med (up to 1,500rpm) | Med      | N/A    | 182   | Blunt           |

TIME TEST - DRILLING 5 HOLES

4:03

NOTES: Continual lubrication recommended

## **IMPACT DRIVER**

MILD STEEL FLAT BAR - 10.0mm | DRILL BIT - 12.0mm

## NOT REC