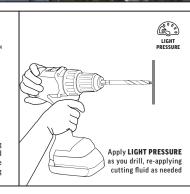

## CORDLESS DRILL/DRIVER

ZINC STEEL SHEET - 0.8mm DRILL BIT - 5.0mm

| DRILL DIAM | ETER MATERIAL    | MATERIAL THICKNESS | TESTING TOOL                                  | SPEED / TORQUE RECORDED   | SPEED                 | PRESSURE | IMPACT | HOLES | BLUNT / RETIRED |
|------------|------------------|--------------------|-----------------------------------------------|---------------------------|-----------------------|----------|--------|-------|-----------------|
| 5.0mm      | Zinc Steel Sheet | 0.8mm              | Makita Drill/Driver DF001GZ 40V 5.0aH Battery | Flat out / Light Pressure | High (up to 2,600rpm) | Light    | N/A    | 2000+ | N/A             |