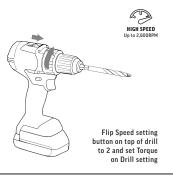

## CORDLESS DRILL/DRIVER

ZINC STEEL SHEET - 0.8mm DRILL BIT - 5.0mm

| DRILL DIAM | ETER MATERIAL    | MATERIAL THICKNESS | TESTING TOOL                                  | SPEED / TORQUE RECORDED   | SPEED                 | PRESSURE | IMPACT | HOLES | BLUNT / RETIRED |
|------------|------------------|--------------------|-----------------------------------------------|---------------------------|-----------------------|----------|--------|-------|-----------------|
| 5.0mm      | Zinc Steel Sheet | 0.8mm              | Makita Drill/Driver DF001GZ 40V 5.0aH Battery | Flat out / Light Pressure | High (up to 2,600rpm) | Light    | N/A    | 2000+ | N/A             |