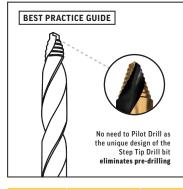

## CORDLESS DRILL/DRIVER

ZINC STEEL SHEET - 0.8mm DRILL BIT - 5.0mm













| DRILL DIAM | ETER MATERIAL    | MATERIAL THICKNESS | TESTING TOOL                                  | SPEED / TORQUE RECORDED   | SPEED                 | PRESSURE | IMPACT | HOLES | BLUNT / RETIRED |
|------------|------------------|--------------------|-----------------------------------------------|---------------------------|-----------------------|----------|--------|-------|-----------------|
| 5.0mm      | Zinc Steel Sheet | 0.8mm              | Makita Drill/Driver DF001GZ 40V 5.0aH Battery | Flat out / Light Pressure | High (up to 2,600rpm) | Light    | N/A    | 2000+ | N/A             |

TIME TEST - DRILLING 5 HOLES

0:12

## **IMPACT DRIVER**

ZINC STEEL SHEET - 0.8mm DRILL BIT - 5.0mm





Makita Impact Driver TD001GZ 40V 5.0aH Battery N/A 5.0mm Zinc Steel Sheet High (up