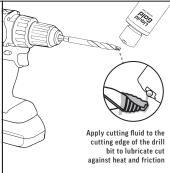

## CORDLESS DRILL/DRIVER

ZINC STEEL SHEET - 0.8mm DRILL BIT - 5.0mm













| DRILL DIAM | ETER MATERIAL    | MATERIAL THICKNESS | TESTING TOOL                                  | SPEED / TORQUE RECORDED   | SPEED                 | PRESSURE | IMPACT | HOLES | BLUNT / RETIRED |
|------------|------------------|--------------------|-----------------------------------------------|---------------------------|-----------------------|----------|--------|-------|-----------------|
| 5.0mm      | Zinc Steel Sheet | 0.8mm              | Makita Drill/Driver DF001GZ 40V 5.0aH Battery | Flat out / Light Pressure | High (up to 2,600rpm) | Light    | N/A    | 2000+ | N/A             |

TIME TEST - DRILLING 5 HOLES

0:12

## **IMPACT DRIVER**

ZINC STEEL SHEET - 0.8mm DRILL BIT - 5.0mm





Makita Impact Driver TD001GZ 40V 5.0aH Battery N/A 5.0mm Zinc Steel Sheet High (up t