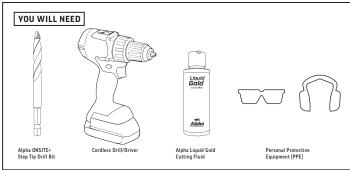

## CORDLESS DRILL/DRIVER

ZINC STEEL SHEET - 0.8mm DRILL BIT - 5.0mm

| DRILL DIAM | ETER MATERIAL    | MATERIAL THICKNESS | TESTING TOOL                                  | SPEED / TORQUE RECORDED   | SPEED                 | PRESSURE | IMPACT | HOLES | BLUNT / RETIRED |
|------------|------------------|--------------------|-----------------------------------------------|---------------------------|-----------------------|----------|--------|-------|-----------------|
| 5.0mm      | Zinc Steel Sheet | 0.8mm              | Makita Drill/Driver DF001GZ 40V 5.0aH Battery | Flat out / Light Pressure | High (up to 2,600rpm) | Light    | N/A    | 2000+ | N/A             |