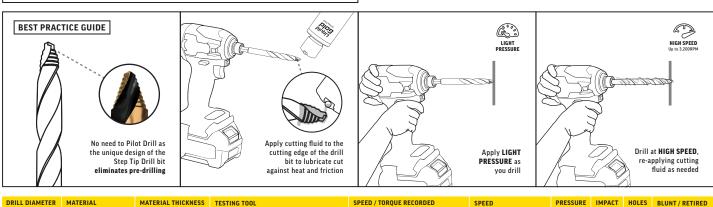

## CORDLESS DRILL/DRIVER

ZINC STEEL SHEET - 0.8mm DRILL BIT - 5.0mm

| DRILL DIAM | ETER MATERIAL    | MATERIAL THICKNESS | TESTING TOOL                                  | SPEED / TORQUE RECORDED   | SPEED                 | PRESSURE | IMPACT | HOLES | BLUNT / RETIRED |
|------------|------------------|--------------------|-----------------------------------------------|---------------------------|-----------------------|----------|--------|-------|-----------------|
| 5.0mm      | Zinc Steel Sheet | 0.8mm              | Makita Drill/Driver DF001GZ 40V 5.0aH Battery | Flat out / Light Pressure | High (up to 2,600rpm) | Light    | N/A    | 2000+ | N/A             |

## **IMPACT DRIVER**

ZINC STEEL SHEET - 0.8mm DRILL BIT - 5.0mm

Makita Impact Driver TD001GZ 40V 5.0aH Battery N/A 5.0mm Zinc Steel Sheet High (up to 3,200rpm) Low 2000+ N/A

NOTES:

No advantage from using impact