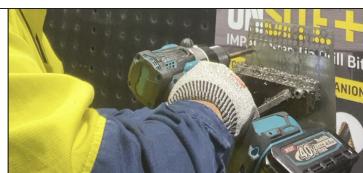

## CORDLESS DRILL/DRIVER

ZINC STEEL SHEET - 0.8mm DRILL BIT - 5.0mm

| DRILL DIAM | ETER MATERIAL    | MATERIAL THICKNESS | TESTING TOOL                                  | SPEED / TORQUE RECORDED   | SPEED                 | PRESSURE | IMPACT | HOLES | BLUNT / RETIRED |
|------------|------------------|--------------------|-----------------------------------------------|---------------------------|-----------------------|----------|--------|-------|-----------------|
| 5.0mm      | Zinc Steel Sheet | 0.8mm              | Makita Drill/Driver DF001GZ 40V 5.0aH Battery | Flat out / Light Pressure | High (up to 2,600rpm) | Light    | N/A    | 2000+ | N/A             |

## **IMPACT DRIVER**

ZINC STEEL SHEET - 0.8mm DRILL BIT - 5.0mm

Makita Impact Driver TD001GZ 40V 5.0aH Battery N/A 5.0mm Zinc Steel Sheet High (up to 3,200rpm) Low 2000+ N/A

NOTES:

No advantage from using impact